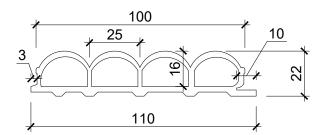

## Colours and Profiles

Material

Wood Plastic Composite

Water Resistant Anti-Termite Finishing

Premium Laminated Film Classy Smooth Solids Textured Fabrics

**Dimensions** 

22mm x 100mm x 3000mm

Suitable Application