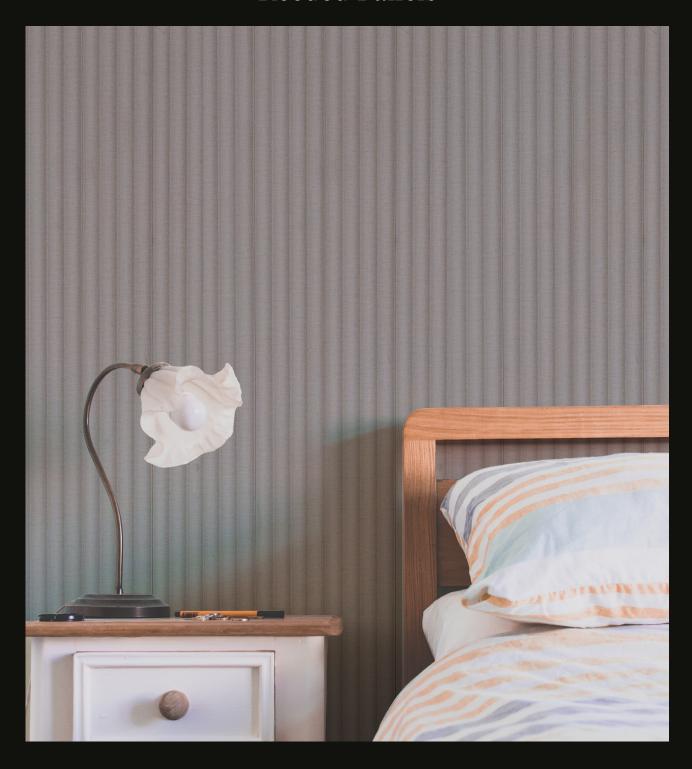

## Reeded Panel

Reeded panels are a popular choice for adding texture and depth to any interior space. They are often used in wall paneling or as cabinet doors to create a sophisticated and elegant look. The grooves in the paneling offer a subtle yet eyecatching detail that adds interest to any room.

## Colours and Profiles

Material

Wood Plastic Composite

Water Resistant Anti-Termite Finishing

Premium Laminated Film Classy Smooth Solids Textured Fabrics

**Dimensions** 

22mm x 100mm x 3000mm

Suitable Application

Partition Walls
Carpentry Cabinetry
Cement Walls
Ceiling & False Ceiling

Clay White RP100-CW

Warm Grey RP100-WG

Tiffany Blue RP100-TB

Nude Pink RP100-NP

Fabric Cream RP100-FC

Fabric Ash RP100-FA

Fabric Grey RP100-FG