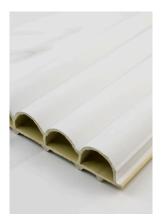

## Reeded Panel

Reeded panels are a popular choice for adding texture and depth to any interior space. They are often used in wall paneling or as cabinet doors to create a sophisticated and elegant look. The grooves in the paneling offer a subtle yet eyecatching detail that adds interest to any room.

## Colours and Profiles

Material

Wood Plastic Composite

Water Resistant Anti-Termite Finishing

Premium Laminated Film Classy Smooth Solids Textured Fabrics

**Dimensions** 

22mm x 100mm x 3000mm

Suitable Application