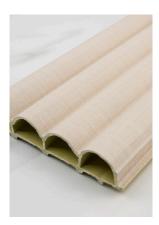

## Colours and Profiles

Material

Wood Plastic Composite

Water Resistant Anti-Termite Finishing

Premium Laminated Film Classy Smooth Solids Textured Fabrics

**Dimensions** 

22mm x 100mm x 3000mm

Suitable Application

Partition Walls
Carpentry Cabinetry
Cement Walls
Ceiling & False Ceiling

Clay White RP100-CW

Warm Grey RP100-WG

Tiffany Blue RP100-TB

Nude Pink RP100-NP

Fabric Cream RP100-FC

Fabric Ash RP100-FA

Fabric Grey RP100-FG