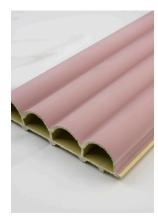

## Colours and Profiles

Material

Wood Plastic Composite

Water Resistant Anti-Termite Finishing

Premium Laminated Film Classy Smooth Solids Textured Fabrics

**Dimensions** 

22mm x 100mm x 3000mm

Suitable Application

Partition Walls
Carpentry Cabinetry
Cement Walls
Ceiling & False Ceiling

Clay White RP100-CW

Warm Grey RP100-WG

Tiffany Blue RP100-TB

Nude Pink RP100-NP

Fabric Cream RP100-FC

Fabric Ash RP100-FA

Fabric Grey RP100-FG