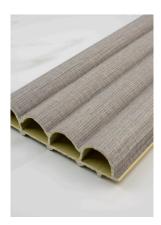

## Reeded Panel

Reeded panels are a popular choice for adding texture and depth to any interior space. They are often used in wall paneling or as cabinet doors to create a sophisticated and elegant look. The grooves in the paneling offer a subtle yet eyecatching detail that adds interest to any room.

## Colours and Profiles

Material

Wood Plastic Composite

Water Resistant Anti-Termite Finishing

Premium Laminated Film Classy Smooth Solids Textured Fabrics

**Dimensions** 

22mm x 100mm x 3000mm

Suitable Application

Partition Walls
Carpentry Cabinetry
Cement Walls
Ceiling & False Ceiling

Clay White RP100-CW

Warm Grey RP100-WG

Tiffany Blue RP100-TB

Nude Pink RP100-NP

Fabric Cream RP100-FC

Fabric Ash RP100-FA

Fabric Grey RP100-FG