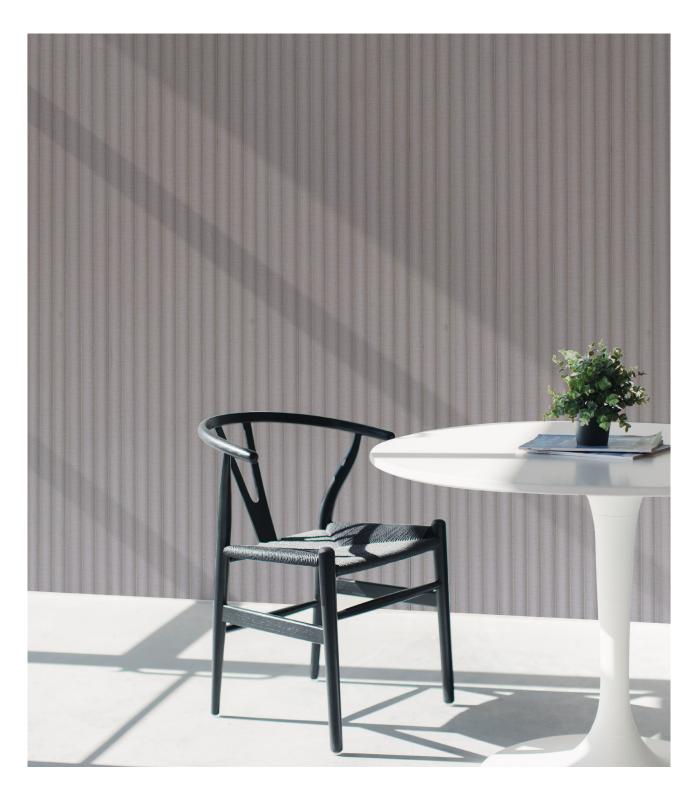

## Reeded Panel

Reeded panels are a popular choice for adding texture and depth to any interior space. They are often used in wall paneling or as cabinet doors to create a sophisticated and elegant look. The grooves in the paneling offer a subtle yet eyecatching detail that adds interest to any room.

## Colours and Profiles

Material

Wood Plastic Composite

Water Resistant Anti-Termite Finishing

Premium Laminated Film Classy Smooth Solids Textured Fabrics

**Dimensions** 

22mm x 100mm x 3000mm

Suitable Application

Partition Walls
Carpentry Cabinetry
Cement Walls
Ceiling & False Ceiling

Clay White RP100-CW

Warm Grey RP100-WG

Tiffany Blue RP100-TB

Nude Pink RP100-NP

Fabric Cream RP100-FC

Fabric Ash RP100-FA

Fabric Grey RP100-FG