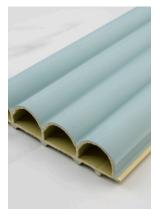

## Colours and Profiles

Material

Wood Plastic Composite

Water Resistant Anti-Termite Finishing

Premium Laminated Film Classy Smooth Solids Textured Fabrics

**Dimensions** 

22mm x 100mm x 3000mm

Suitable Application

Partition Walls
Carpentry Cabinetry
Cement Walls
Ceiling & False Ceiling

Clay White RP100-CW

Warm Grey RP100-WG

Tiffany Blue RP100-TB

Nude Pink RP100-NP

Fabric Cream RP100-FC

Fabric Ash RP100-FA

Fabric Grey RP100-FG