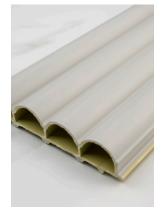

## Colours and Profiles

Material

Wood Plastic Composite

Water Resistant Anti-Termite Finishing

Premium Laminated Film Classy Smooth Solids Textured Fabrics

**Dimensions** 

22mm x 100mm x 3000mm

Suitable Application

Partition Walls
Carpentry Cabinetry
Cement Walls
Ceiling & False Ceiling

Clay White RP100-CW

Warm Grey RP100-WG

Tiffany Blue RP100-TB

Nude Pink RP100-NP

Fabric Cream RP100-FC

Fabric Ash RP100-FA

Fabric Grey RP100-FG