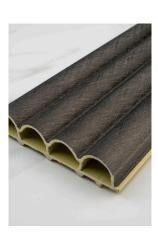

## Reeded Panel

Reeded panels are a popular choice for adding texture and depth to any interior space. They are often used in wall paneling or as cabinet doors to create a sophisticated and elegant look. The grooves in the paneling offer a subtle yet eyecatching detail that adds interest to any room.

## Colours and Profiles

Material

Wood Plastic Composite

Water Resistant Anti-Termite Finishing

Premium Laminated Film Classy Smooth Solids Textured Fabrics

**Dimensions** 

22mm x 100mm x 3000mm

Suitable Application

Metallic Iron RP100-MI