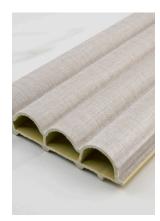

## Reeded Panel

Reeded panels are a popular choice for adding texture and depth to any interior space. They are often used in wall paneling or as cabinet doors to create a sophisticated and elegant look. The grooves in the paneling offer a subtle yet eyecatching detail that adds interest to any room.

## Colours and Profiles

Material

Wood Plastic Composite

Water Resistant Anti-Termite Finishing

Premium Laminated Film Classy Smooth Solids Textured Fabrics

**Dimensions** 

22mm x 100mm x 3000mm

Suitable Application

Partition Walls
Carpentry Cabinetry
Cement Walls
Ceiling & False Ceiling

Clay White RP100-CW

Warm Grey RP100-WG

Tiffany Blue RP100-TB

Nude Pink RP100-NP

Fabric Cream RP100-FC

Fabric Ash RP100-FA

Fabric Grey RP100-FG