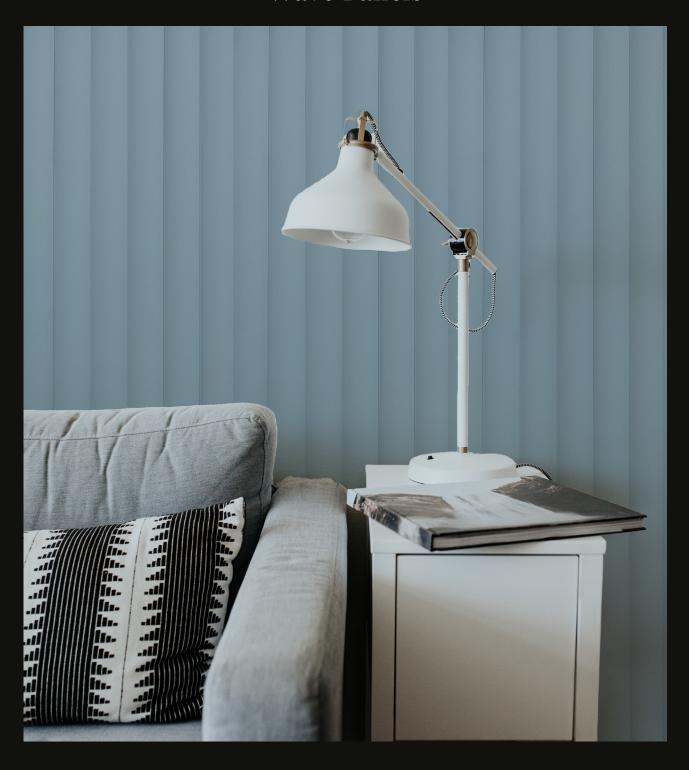

## Wave Panel

Wave panels are a unique and eye-catching option for adding texture and interest to any interior space. The undulating waves create a sense of movement and fluidity, making them a great choice for rooms with a more dynamic design. When installed on a wall, the panels can add depth and dimension to the space. Depending on the color and finish of the panels, they can either blend seamlessly into the existing decor or become a focal point in the room.