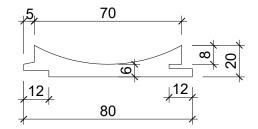

## Colours and Profiles

Material Wood Plastic Composite

Water Resistant Anti-Termite

**Dimensions** 22mm x 100mm x 3000mm

Finishing

Premium Laminated Film Classy Smooth Solids Textured Fabrics

Suitable Application Partition Walls
Carpentry Cabinetry
Cement Walls
Ceiling & False Ceiling