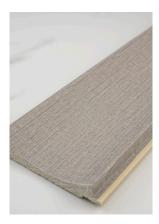

## Colours and Profiles

Material Wood Plastic Composite

Water Resistant Anti-Termite

**Dimensions** 22mm x 100mm x 3000mm

Finishing

Premium Laminated Film Classy Smooth Solids Textured Fabrics

Suitable Application Partition Walls
Carpentry Cabinetry
Cement Walls
Ceiling & False Ceiling

Clay White WP70-CW

Warm Grey WP70-WG

Tiffany Blue WP70-TB

Nude Pink WP70-NP

Fabric Cream WP70-FC

Fabric Ash WP70-FA

Fabric Grey WP70-FG

Metallic Iron WP70-MI