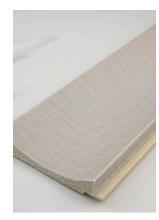

## Colours and Profiles

Material Wood Plastic Composite

Water Resistant Anti-Termite

**Dimensions** 22mm x 100mm x 3000mm

Finishing

Premium Laminated Film Classy Smooth Solids Textured Fabrics

Suitable Application Partition Walls
Carpentry Cabinetry
Cement Walls
Ceiling & False Ceiling

Clay White WP70-CW

Warm Grey WP70-WG

Tiffany Blue WP70-TB

Nude Pink WP70-NP

Fabric Cream WP70-FC

Fabric Ash WP70-FA

Fabric Grey WP70-FG

Metallic Iron WP70-MI