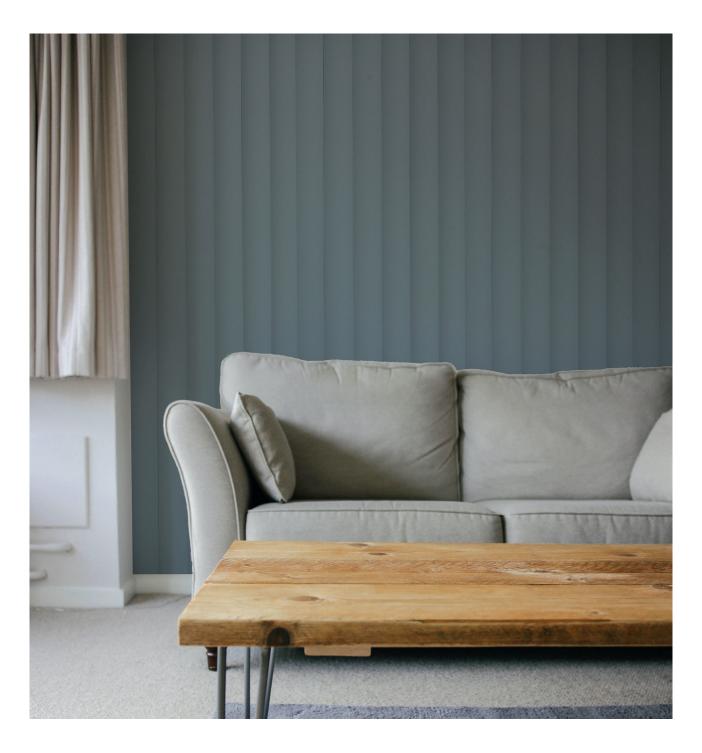

## Wave Panel

Wave panels are a unique and eye-catching option for adding texture and interest to any interior space. The undulating waves create a sense of movement and fluidity, making them a great choice for rooms with a more dynamic design. When installed on a wall, the panels can add depth and dimension to the space. Depending on the color and finish of the panels, they can either blend seamlessly into the existing decor or become a focal point in the room.