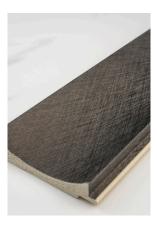

## Colours and Profiles

Material Wood Plastic Composite

Water Resistant Anti-Termite

**Dimensions** 22mm x 100mm x 3000mm

Finishing

Premium Laminated Film Classy Smooth Solids Textured Fabrics

Suitable Application Partition Walls
Carpentry Cabinetry
Cement Walls
Ceiling & False Ceiling

Clay White WP70-CW

Warm Grey WP70-WG

Tiffany Blue WP70-TB

Nude Pink WP70-NP

Fabric Cream WP70-FC

Fabric Ash WP70-FA

Fabric Grey WP70-FG

Metallic Iron WP70-MI