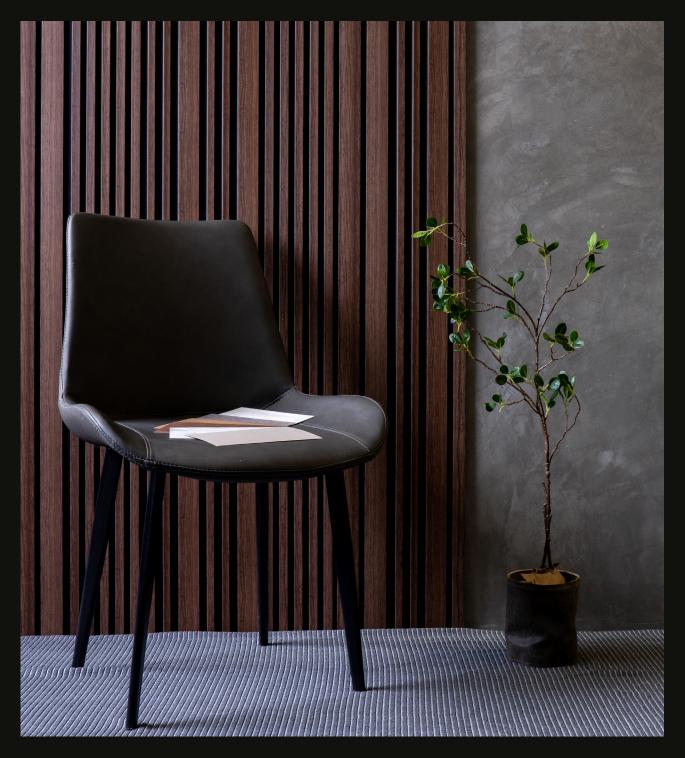

### Slat Panels | Wood Series

Forté offers high-quality slat panels that are perfect for any interior design project. Our wood series slat panels come in 12 different colours and profiles and can be mixed together to create a unique and stunning look. The hot stamping colour transfer and realistic textures and grains (ODM) finishing provide a natural wood appearance that is sure to impress. With their versatility and durability, our slat panels are the perfect choice for any project.

#### **Colours and Profiles**

Material Polystyrene Water Resistant Anti-Termite Impact Resistant Suitable Application Partition Walls Carpentry Cabinetry Cement Walls Ceiling & False Ceiling

Finishing Hot Stamping Colour Transfer Realistic Textures & Grains (ODM) Close Matching with various selected laminates