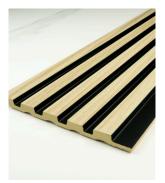

### Slat Panels | Wood Series

Forté offers high-quality slat panels that are perfect for any interior design project. Our wood series slat panels come in 12 different colours and profiles and can be mixed together to create a unique and stunning look. The hot stamping colour transfer and realistic textures and grains (ODM) finishing provide a natural wood appearance that is sure to impress. With their versatility and durability, our slat panels are the perfect choice for any project.

#### **Colours and Profiles**

Material Polystyrene Water Resistant Anti-Termite Impact Resistant Suitable Application Partition Walls Carpentry Cabinetry Cement Walls Ceiling & False Ceiling

Finishing Hot Stamping Colour Transfer Realistic Textures & Grains (ODM) Close Matching with various selected laminates