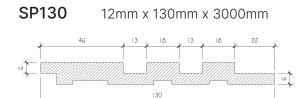

C



African Walnut SP122-AW



Espresso Walnut SP122-EW



Alaskan Cedar SP130-AC



New York Cherry SP130-NC



African Walnut SP130-AW



Espresso Walnut SP130-EW



Alaskan Cedar SP160-AC

Actual colours may vary.



New York Cherry SP160-NC



African Walnut SP160-AW



Espresso Walnut SP160-EW

#### Slate Panel | Stone Series

The stone series slat panels are an excellent choice for those who want to add a touch of nature to their home decor. With 9 different colors and profiles to choose from, you can easily find the perfect style to match your personal taste and the overall look of your home. These panels offer the same appeal as natural stone, without the high cost and maintenance that comes with it. The stone series slat panels will elevate the style of any room in your home.







Dimensions





#### **Colours and Profiles**

Material Polystyrene Water Resistant Anti-Termite Impact Resistant Suitable Application Partition Walls Carpentry Cabinetry Cement Walls Ceiling & False Ceiling

Finishing Hot Stamping Colour Transfer Realistic Textures & Grains (ODM) Close Matching with various selected laminates



Snow Calcite SP122-SC



Grey Slate SP122-GS



Dark Graphite SP122-DG



Snow Calcite SP130-SC



Snow Calcite SP160-SC

Actual colours may vary.



Grey Slate SP130-GS



Grey Slate SP160-GS



Dark Graphite SP130-DG



Dark Graphite SP160-DG



# FORTÉ®

 $(\mathbf{f})$ facebook.com/fortesuppliessg

@fortesuppliesfortesupplies.com