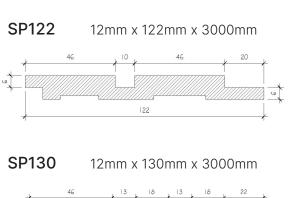

**Slat Panels** 



# 2023 Catalogue

### Slat Panels | Wood Series

Forté offers high-quality slat panels that are perfect for any interior design project. Our wood series slat panels come in 12 different colours and profiles and can be mixed together to create a unique and stunning look. The hot stamping colour transfer and realistic textures and grains (ODM) finishing provide a natural wood appearance that is sure to impress. With their versatility and durability, our slat panels are the perfect choice for any project.





SP160

12mm x 160mm x 3000mm





## Dimensions

#### **Colours and Profiles**

Material Polystyrene Water Resistant Anti-Termite Impact Resistant Suitable Application Partition Walls Carpentry Cabinetry Cement Walls Ceiling & False Ceiling

Finishing Hot Stamping Colour Transfer Realistic Textures & Grains (ODM) Close Matching with various selected laminates



Alaskan Cedar SP122-AC



New York Cherry SP122-NC



African Walnut SP122-AW



Espresso Walnut SP122-EW



Alaskan Cedar SP130-AC



New York Cherry SP130-NC



African Walnut SP130-AW



Espresso Walnut SP130-EW



Alaskan Cedar SP160-AC

Actual colours may vary.



New York Cherry SP160-NC



African Walnut SP160-AW



Espresso Walnut SP160-EW

#### Slate Panel | Stone Series

The stone series slat panels are an excellent c