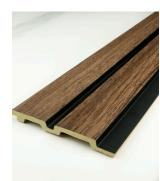

### Slat Panels | Wood Series

Forté offers high-quality slat panels that are perfect for any interior design project. Our wood series slat panels come in 12 different colours and profiles and can be mixed together to create a unique and stunning look. The hot stamping colour transfer and realistic textures and grains (ODM) finishing provide a natural wood appearance that is sure to impress. With their versatility and durability, our slat panels are the perfect choice for any project.

Alaskan Cedar SP122-AC

New York Cherry SP122-NC

African Walnut SP122-AW

Espresso Walnut SP122-EW

Alaskan Cedar SP130-AC

New York Cherry SP130-NC

African Walnut SP130-AW

Espresso Walnut SP130-EW