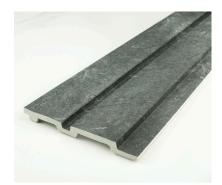

#### Slate Panel | Stone Series

The stone series slat panels are an excellent choice for those who want to add a touch of nature to their home decor. With 9 different colors and profiles to choose from, you can easily find the perfect style to match your personal taste and the overall look of your home. These panels offer the same appeal as natural stone, without the high cost and maintenance that comes with it. The stone series slat panels will elevate the style of any room in your home.

Snow Calcite SP122-SC

Grey Slate SP122-GS

Dark Graphite SP122-DG

Snow Calcite SP130-SC

Snow Calcite SP160-SC

Actual colours may vary.

Grey Slate SP130-GS

Grey Slate SP160-GS