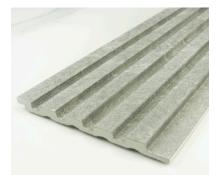

#### Slate Panel | Stone Series

The stone series slat panels are an excellent choice for those who want to add a touch of nature to their home decor. With 9 different colors and profiles to choose from, you can easily find the perfect style to match your personal taste and the overall look of your home. These panels offer the same appeal as natural stone, without the high cost and maintenance that comes with it. The stone series slat panels will elevate the style of any room in your home.

Snow Calcite SP122-SC

Grey Slate SP122-GS

Dark Graphite SP122-DG

Snow Calcite SP130-SC

Snow Calcite SP160-SC

Actual colours may vary.

Grey Slate SP130-GS

Grey Slate SP160-GS