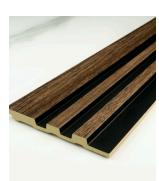

SP160

12mm x 160mm x 3000mm

Alaskan Cedar SP160-AC

Actual colours may vary.

New York Cherry SP160-NC

African Walnut SP160-AW

Espresso Walnut SP160-EW