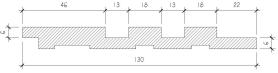

**Slat Panels** 



# 2023 Catalogue

### Slat Panels | Wood Series

Forté offers high-quality slat panels that are perfect for any interior design project. Our wood series slat panels come in 12 different colours and profiles and can be mixed together to create a unique and stunning look. The hot stamping colour transfer and realistic textures and grains (ODM) finishing provide a natural wood appearance that is sure to impress. With their versatility and durability, our slat panels are the perfect choice for any project.





SP160

12mm x 160mm x 3000mm





## Dimensions

#### **Colours and Profiles**

Material Polystyrene Water Resistant Anti-Termite Impact Resistant Suitable Application Partition Walls Carpentry Cabinetry Cement Walls Ceiling & False Ceiling

Finishing Hot Stamping Colour Transfer Realistic Textures & Grains (ODM) Close Matching with various selected laminates



Alaskan Cedar SP122-AC



New York Cherry SP122-NC



African Walnut SP122-AW



Espresso Walnut SP122-EW



Alaskan Cedar SP130-AC



New York Cherry SP130-NC



African Walnut SP130-AW



Espresso Walnut SP130-EW



Alaskan Cedar SP160-AC

Actual colours may vary.



New York Cherry SP160-NC



African Walnut SP160-AW



Espresso Walnut SP160-EW

#### Slate Panel | Stone Series

The stone series slat panels are an excellent cho