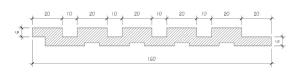

**Slat Panels** 



# 2023 Catalogue

### Slat Panels | Wood Series

Forté offers high-quality slat panels that are perfect for any interior design project. Our wood series slat panels come in 12 different colours and profiles and can be mixed together to create a unique and stunning look. The hot stamping colour transfer and realistic textures and grains (ODM) finishing provide a natural wood appearance that is sure to impress. With their versatility and durability, our slat panels are the perfect choice for any project.





SP160

12mm x 160mm x 3000mm





## Dimensions

#### **Colours and Profiles**

Material Polystyrene Water Resistant Anti-Termite Impact Resistant Suitable Application Partition Walls Carpentry Cabinetry Cement Walls Ceiling & False Ceiling

Finishing Hot Stamping Colour Transfer Realistic Textures & Grains (ODM) Close Matching with various selected laminates



Alaskan Cedar SP122-AC



New York Cherry SP122-NC



African Walnut SP122-AW



Espresso Walnut SP122-EW



Alaskan Cedar SP130-AC



New York Cherry SP130-NC



African Walnut SP130-AW



Espresso Walnut SP130-EW



Alaskan Cedar SP160-AC

Actual colours may vary.



New York Cherry SP160-NC



African Walnut SP160-AW



Espresso Walnut SP160-EW

#### Slate Panel | Stone Series

The stone series slat panels are an excellent choice for those who want to add a