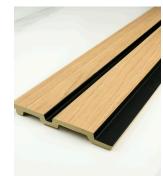

### Slat Panels | Wood Series

Forté offers high-quality slat panels that are perfect for any interior design project. Our wood series slat panels come in 12 different colours and profiles and can be mixed together to create a unique and stunning look. The hot stamping colour transfer and realistic textures and grains (ODM) finishing provide a natural wood appearance that is sure to impress. With their versatility and durability, our slat panels are the perfect choice for any project.

Alaskan Cedar SP122-AC

New York Cherry SP122-NC

African Walnut SP122-AW

Espresso Walnut SP122-EW

Alaskan Cedar SP130-AC

New York Cherry SP130-NC

African Walnut SP130-AW

Espresso Walnut SP130-EW