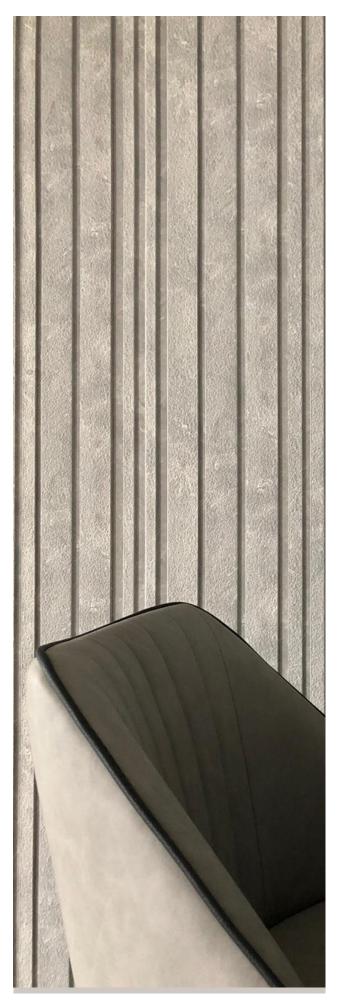

### Slat Panels | Wood Series

Forté offers high-quality slat panels that are perfect for any interior design project. Our wood series slat panels come in 12 different colours and profiles and can be mixed together to create a unique and stunning look. The hot stamping colour transfer and realistic textures and grains (ODM) finishing provide a natural wood appearance that is sure to impress. With their versatility and durability, our slat panels are the perfect choice for any project.

Alaskan Cedar SP122-AC

New York Cherry SP122-NC

African Walnut SP122-AW

Espresso Walnut SP122-EW

Alaskan Cedar SP130-AC

New York Cherry SP130-NC

African Walnut SP130-AW

Espresso Walnut SP130-EW

Alaskan Cedar SP160-AC

Actual colours may vary.

New York Cherry SP160-NC

African Walnut SP160-AW

Espresso Walnut SP160-EW