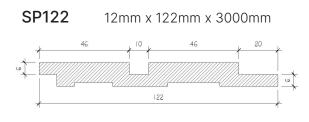

-NC



African Walnut SP122-AW



Espresso Walnut SP122-EW



Alaskan Cedar SP130-AC



New York Cherry SP130-NC



African Walnut SP130-AW



Espresso Walnut SP130-EW



Alaskan Cedar SP160-AC

Actual colours may vary.



New York Cherry SP160-NC



African Walnut SP160-AW



Espresso Walnut SP160-EW

#### Slate Panel | Stone Series

The stone series slat panels are an excellent choice for those who want to add a touch of nature to their home decor. With 9 different colors and profiles to choose from, you can easily find the perfect style to match your personal taste and the overall look of your home. These panels offer the same appeal as natural stone, without the high cost and maintenance that comes with it. The stone series slat panels will elevate the style of any room in your home.







Dimensions





#### **Colours and Profiles**

Material Polystyrene Water Resistant Anti-Termite Impact Resistant Suitable Application Partition Walls Carpentry Cabinetry Cement Walls Ceiling & False Ceiling

Finishing Hot Stamping Colour Transfer Realistic Textures & Grains (ODM) Close Matching with various selected laminates



Snow Calcite SP122-SC



Grey Slate SP122-GS



Dark Graphite SP122-DG



Snow Calcite SP130-SC



Snow Calcite SP160-SC

Actual colours may vary.



Grey Slate SP130-GS



Grey Slate SP160-GS



Dark Graphite SP130-DG



Dark Graphite SP160-DG



# FORTÉ®

 $(\mathbf{f})$ facebook.com/fortesuppliessg

@fortesuppliesfortesupplies.com