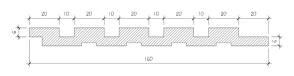

nut SP122-AW



Espresso Walnut SP122-EW



Alaskan Cedar SP130-AC



New York Cherry SP130-NC



African Walnut SP130-AW



Espresso Walnut SP130-EW



Alaskan Cedar SP160-AC

Actual colours may vary.



New York Cherry SP160-NC



African Walnut SP160-AW



Espresso Walnut SP160-EW

#### Slate Panel | Stone Series

The stone series slat panels are an excellent choice for those who want to add a touch of nature to their home decor. With 9 different colors and profiles to choose from, you can easily find the perfect style to match your personal taste and the overall look of your home. These panels offer the same appeal as natural stone, without the high cost and maintenance that comes with it. The stone series slat panels will elevate the style of any room in your home.







Dimensions





#### **Colours and Profiles**

Material Polystyrene Water Resistant Anti-Termite Impact Resistant Suitable Application Partition Walls Carpentry Cabinetry Cement Walls Ceiling & False Ceiling

Finishing Hot Stamping Colour Transfer Realistic Textures & Grains (ODM) Close Matching with various selected laminates



Snow Calcite SP122-SC



Grey Slate SP122-GS



Dark Graphite SP122-DG



Snow Calcite SP130-SC



Snow Calcite SP160-SC

Actual colours may vary.



Grey Slate SP130-GS



Grey Slate SP160-GS



Dark Graphite SP130-DG



Dark Graphite SP160-DG



# FORTÉ®

 $(\mathbf{f})$ facebook.com/fortesuppliessg

@fortesuppliesfortesupplies.com