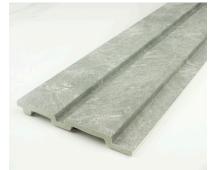

#### Slate Panel | Stone Series

The stone series slat panels are an excellent choice for those who want to add a touch of nature to their home decor. With 9 different colors and profiles to choose from, you can easily find the perfect style to match your personal taste and the overall look of your home. These panels offer the same appeal as natural stone, without the high cost and maintenance that comes with it. The stone series slat panels will elevate the style of any room in your home.

Snow Calcite SP122-SC

Grey Slate SP122-GS

Dark Graphite SP122-DG

Snow Calcite SP130-SC

Snow Calcite SP160-SC

Actual colours may vary.

Grey Slate SP130-GS

Grey Slate SP160-GS

Dark Graphite SP130-DG

Dark Graphite SP160-DG