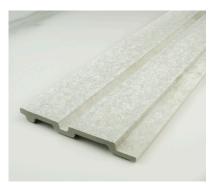

#### Slate Panel | Stone Series

The stone series slat panels are an excellent choice for those who want to add a touch of nature to their home decor. With 9 different colors and profiles to choose from, you can easily find the perfect style to match your personal taste and the overall look of your home. These panels offer the same appeal as natural stone, without the high cost and maintenance that comes with it. The stone series slat panels will elevate the style of any room in your home.

Snow Calcite SP122-SC

Grey Slate SP122-GS

Dark Graphite SP122-DG

Snow Calcite SP130-SC

Snow Calcite SP160-SC

Actual colours may vary.

Grey Slate SP130-GS

Grey Slate SP160-GS