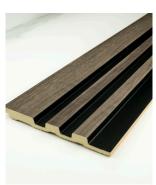

SP160

12mm x 160mm x 3000mm

Alaskan Cedar SP160-AC

Actual colours may vary.

New York Cherry SP160-NC

African Walnut SP160-AW

Espresso Walnut SP160-EW