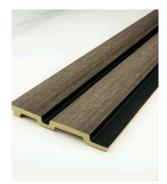

SP160

12mm x 160mm x 3000mm

Alaskan Cedar SP160-AC

Actual colours may vary.

New York Cherry SP160-NC

African Walnut SP160-AW

Espresso Walnut SP160-EW