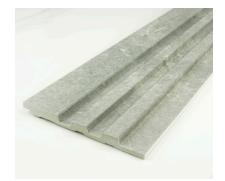

#### Slate Panel | Stone Series

The stone series slat panels are an excellent choice for those who want to add a touch of nature to their home decor. With 9 different colors and profiles to choose from, you can easily find the perfect style to match your personal taste and the overall look of your home. These panels offer the same appeal as natural stone, without the high cost and maintenance that comes with it. The stone series slat panels will elevate the style of any room in your home.

Snow Calcite SP122-SC

Grey Slate SP122-GS

Dark Graphite SP122-DG

Snow Calcite SP130-SC

Snow Calcite SP160-SC

Actual colours may vary.

Grey Slate SP130-GS

Grey Slate SP160-GS