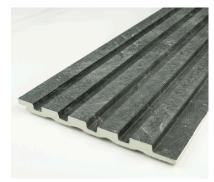

#### Slate Panel | Stone Series

The stone series slat panels are an excellent choice for those who want to add a touch of nature to their home decor. With 9 different colors and profiles to choose from, you can easily find the perfect style to match your personal taste and the overall look of your home. These panels offer the same appeal as natural stone, without the high cost and maintenance that comes with it. The stone series slat panels will elevate the style of any room in your home.

Dark Graphite SP130-DG

Dark Graphite SP160-DG