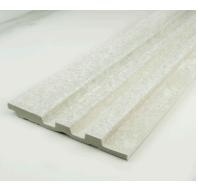

#### Slate Panel | Stone Series

The stone series slat panels are an excellent choice for those who want to add a touch of nature to their home decor. With 9 different colors and profiles to choose from, you can easily find the perfect style to match your personal taste and the overall look of your home. These panels offer the same appeal as natural stone, without the high cost and maintenance that comes with it. The stone series slat panels will elevate the style of any room in your home.

Snow Calcite SP122-SC

Grey Slate SP122-GS

Dark Graphite SP122-DG

Snow Calcite SP130-SC

Snow Calcite SP160-SC

Actual colours may vary.

Grey Slate SP130-GS

Grey Slate SP160-GS