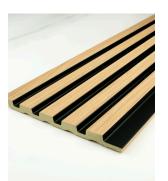

### Slat Panels | Wood Series

Forté offers high-quality slat panels that are perfect for any interior design project. Our wood series slat panels come in 12 different colours and profiles and can be mixed together to create a unique and stunning look. The hot stamping colour transfer and realistic textures and grains (ODM) finishing provide a natural wood appearance that is sure to impress. With their versatility and durability, our slat panels are the perfect choice for any project.

#### **Colours and Profiles**

Material Polystyrene Water Resistant Anti-Termite Impact Resistant Suitable Application Partition Walls Carpentry Cabinetry Cement Walls Ceiling & False Ceiling

Finishing Hot Stamping Colour Transfer Realistic Textures & Grains (ODM) Close Matching with various selected laminates