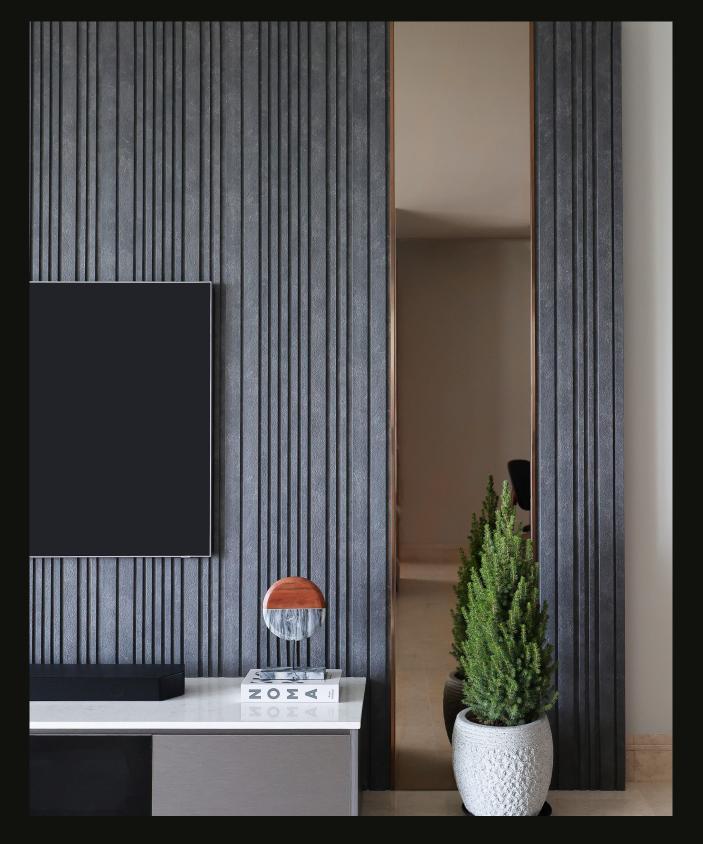

#### Slate Panel | Stone Series

The stone series slat panels are an excellent choice for those who want to add a touch of nature to their home decor. With 9 different colors and profiles to choose from, you can easily find the perfect style to match your personal taste and the overall look of your home. These panels offer the same appeal as natural stone, without the high cost and maintenance that comes with it. The stone series slat panels will elevate the style of any room in your home.