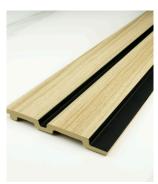

### Slat Panels | Wood Series

Forté offers high-quality slat panels that are perfect for any interior design project. Our wood series slat panels come in 12 different colours and profiles and can be mixed together to create a unique and stunning look. The hot stamping colour transfer and realistic textures and grains (ODM) finishing provide a natural wood appearance that is sure to impress. With their versatility and durability, our slat panels are the perfect choice for any project.

Alaskan Cedar SP122-AC

New York Cherry SP122-NC

African Walnut SP122-AW

Espresso Walnut SP122-EW

Alaskan Cedar SP130-AC

New York Cherry SP130-NC

African Walnut SP130-AW

Espresso Walnut SP130-EW