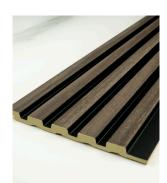

### Slat Panels | Wood Series

Forté offers high-quality slat panels that are perfect for any interior design project. Our wood series slat panels come in 12 different colours and profiles and can be mixed together to create a unique and stunning look. The hot stamping colour transfer and realistic textures and grains (ODM) finishing provide a natural wood appearance that is sure to impress. With their versatility and durability, our slat panels are the perfect choice for any project.