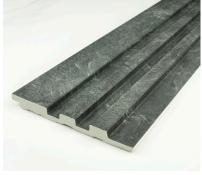

#### Slate Panel | Stone Series

The stone series slat panels are an excellent choice for those who want to add a touch of nature to their home decor. With 9 different colors and profiles to choose from, you can easily find the perfect style to match your personal taste and the overall look of your home. These panels offer the same appeal as natural stone, without the high cost and maintenance that comes with it. The stone series slat panels will elevate the style of any room in your home.

Snow Calcite SP122-SC

Grey Slate SP122-GS

Dark Graphite SP122-DG

Snow Calcite SP130-SC

Snow Calcite SP160-SC

Actual colours may vary.

Grey Slate SP130-GS

Grey Slate SP160-GS

Dark Graphite SP130-DG

Dark Graphite SP160-DG