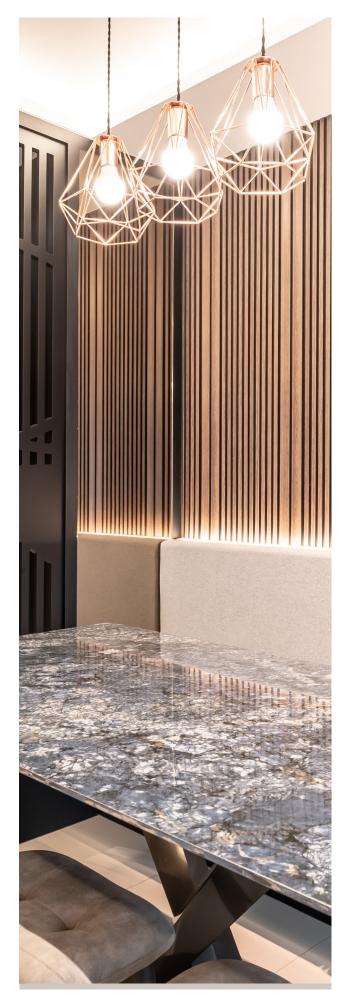

### Slat Panels | Wood Series

Forté offers high-quality slat panels that are perfect for any interior design project. Our wood series slat panels come in 12 different colours and profiles and can be mixed together to create a unique and stunning look. The hot stamping colour transfer and realistic textures and grains (ODM) finishing provide a natural wood appearance that is sure to impress. With their versatility and durability, our slat panels are the perfect choice for any project.

#### **Colours and Profiles**

Material Polystyrene Water Resistant Anti-Termite Impact Resistant Suitable Application Partition Walls Carpentry Cabinetry Cement Walls Ceiling & False Ceiling

Finishing Hot Stamping Colour Transfer Realistic Textures & Grains (ODM) Close Matching with various selected laminates