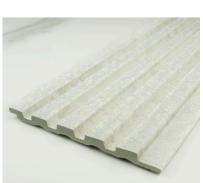

#### Slate Panel | Stone Series

The stone series slat panels are an excellent choice for those who want to add a touch of nature to their home decor. With 9 different colors and profiles to choose from, you can easily find the perfect style to match your personal taste and the overall look of your home. These panels offer the same appeal as natural stone, without the high cost and maintenance that comes with it. The stone series slat panels will elevate the style of any room in your home.

Snow Calcite SP122-SC

Grey Slate SP122-GS

Dark Graphite SP122-DG

Snow Calcite SP130-SC

Snow Calcite SP160-SC

Actual colours may vary.

Grey Slate SP130-GS

Grey Slate SP160-GS