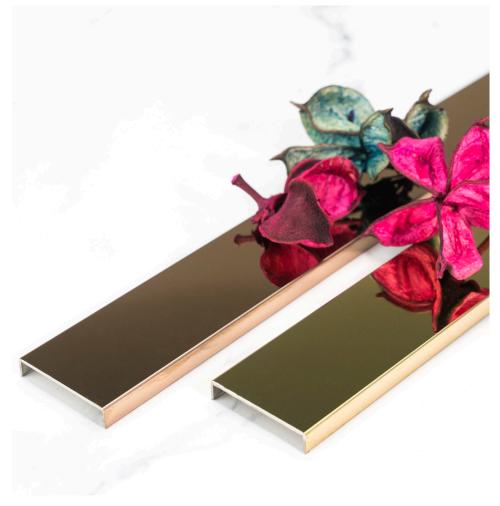

## Stainless Steel Inlays | 30mm

The 30mm stainless steel material reflects light in a way that can make the room appear brighter and more spacious.

- Material Grade 304 Stainless Steel Water Resistant Rust Resistant Fade Resistant
- Finishing Electroplated (Mirror Chrome & Brushed) U Channel
- SuitableCarpentry FinishesApplicationSolid Plywood/ MDF BoardGypsum Board Partition WallConcrete Hollow Block Wall

Dimensions 30mm x 6mm x 3000mm

Brushed Rose Gold SSU30-RG

Brushed Gold SSU30-G

Actual colours may vary.