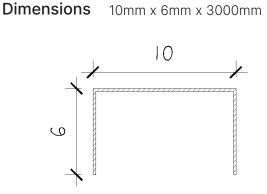

| Material                | Grade 304 Stainless Steel<br>Water Resistant<br>Rust Resistant<br>Fade Resistant                            | Category     | Brushed<br>Gloss   |
|-------------------------|-------------------------------------------------------------------------------------------------------------|--------------|--------------------|
| Finishing               | Electroplated (Mirror<br>Chrome & Brushed)<br>U - Channel                                                   | Dimensions 1 | 0mm x 6mm x 3000mm |
| Suitable<br>Application | Carpentry Finishes<br>Solid Plywood/ MDF Board<br>Gypsum Board Partition Wall<br>Concrete Hollow Block Wall |              |                    |