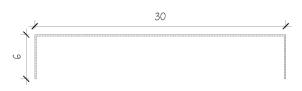

## Stainless Steel Inlays | 30mm

The 30mm stainless steel material reflects light in a way that can make the room appear brighter and more spacious.

- Material Grade 304 Stainless Steel Water Resistant Rust Resistant Fade Resistant
- Finishing Electroplated (Mirror Chrome & Brushed) U Channel
- SuitableCarpentry FinishesApplicationSolid Plywood/ MDF BoardGypsum Board Partition WallConcrete Hollow Block Wall

Dimensions 30mm x 6mm x 3000mm

Brushed Rose Gold SSU30-RG

Brushed Gold SSU30-G

Actual colours may vary.