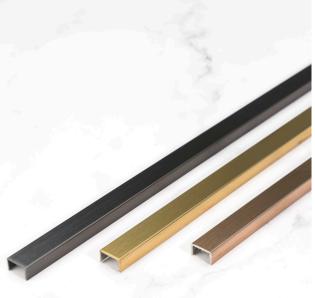

10mm Gloss

10mm Brushed

SSU10-SG

Gold SSU10-G

Brushed Space Grey SSU10-BSG

Brushed Gold SSU10-BG

Brushed Rose Gold SSU10-BRG

Actual colours may vary.