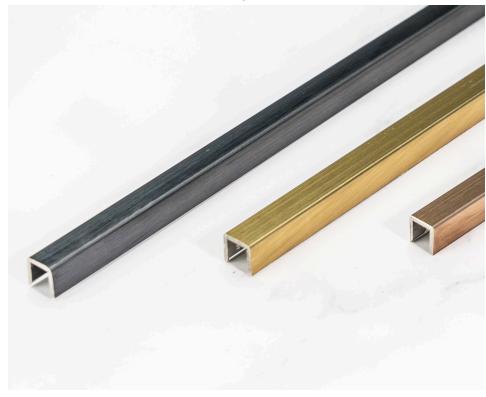

10mm Gloss

10mm Brushed

SSU10-SG

Gold SSU10-G

Brushed Space Grey SSU10-BSG

Brushed Gold SSU10-BG

Brushed Rose Gold SSU10-BRG

Actual colours may vary.

Dimensions 30mm x 6mm x 3000mm

Brushed Rose Gold SSU30-RG

Brushed Gold SSU30-G

Actual colours may vary.