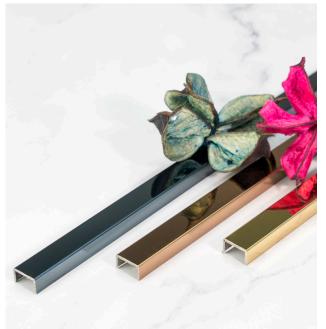

#### Gloss Stainless Steel Inlays | 6 mm

Space Grey SSU6-SG

Rose Gold SSU6-RG

Gold SSU6-G

Actual colours may vary.

#### Brushed Stainless Steel Inlays | 6 mm

Space Grey SSU6-BSG

Rose Gold SSU6-BRG

Actual colours may vary.