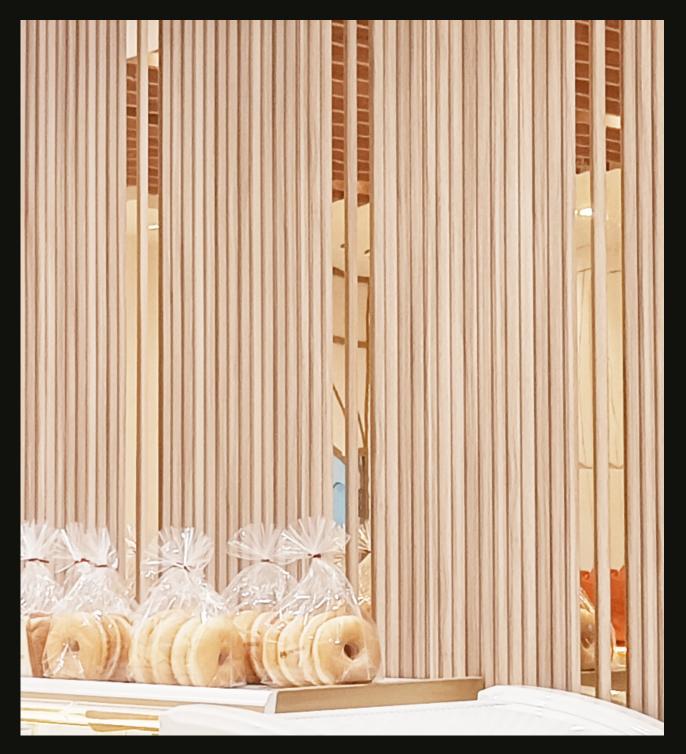

## Stainless Steel Inlays | 6mm

Our stainless steel inlays are electroplated to ensure a long-lasting and durable finish. This process also makes them resistant to color changing, which means they require very little maintenance to keep their high-class and elegant appearance. The stainless steel inlays are a perfect choice for those who want to add a touch of sophistication to their interior design project.

## Stainless Steel Inlays | 10mm

The thin profile of the inlays creates a subtle yet eye-catching detail that elevates the overall style of the space.

- Material Grade 304 Stainless Steel Water Resistant Rust Resistant Fade Resistant
- Finishing Electroplated (Mirror Chrome & Brushed) U Channel
- SuitableCarpentry FinishesApplicationSolid Plywood/ MDF BoardGypsum Board Partition WallConcrete Hollow Block Wall