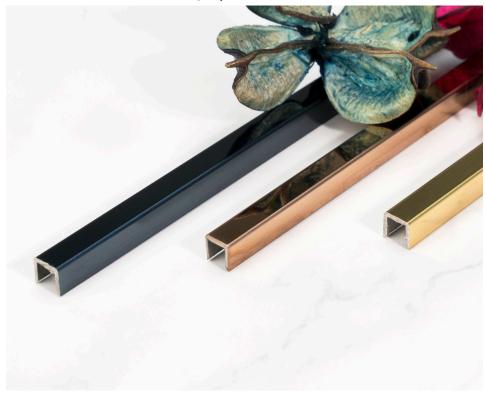

#### Gloss Stainless Steel Inlays | 6 mm

Space Grey SSU6-SG

Rose Gold SSU6-RG

Gold SSU6-G

Actual colours may vary.

#### Brushed Stainless Steel Inlays | 6 mm

Space Grey SSU6-BSG

Rose Gold SSU6-BRG

Actual colours may vary.

10mm Gloss

10mm Brushed

SSU10-SG

Gold SSU10-G

Brushed Space Grey SSU10-BSG

Brushed Gold SSU10-BG

Brushed Rose Gold SSU10-BRG

Actual colours may vary.