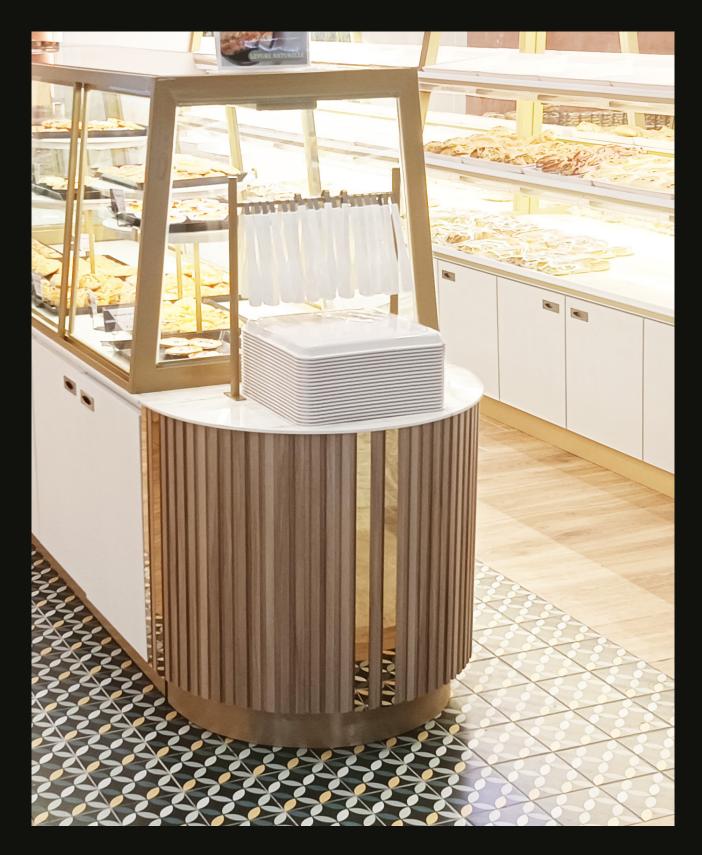

## Stainless Steel Inlays | 6mm

Our stainless steel inlays are electroplated to ensure a long-lasting and durable finish. This process also makes them resistant to color changing, which means they require very little maintenance to keep their high-class and elegant appearance. The stainless steel inlays are a perfect choice for those who want to add a touch of sophistication to their interior design project.

## Stainless Steel Inlays | 10mm

The thin profile of the inlays creates a subtle yet eye-catching detail that elevates the overall style of the space.

- Material Grade 304 Stainless Steel Water Resistant Rust Resistant Fade Resistant
- Finishing Electroplated (Mirror Chrome & Brushed) U Channel
- SuitableCarpentry FinishesApplicationSolid Plywood/ MDF BoardGypsum Board Partition WallConcrete Hollow Block Wall

## Stainless Steel Inlays | 30mm

The 30mm stainless steel material reflects light in a way that can make the room appear brighter and more spacious.

- Material Grade 304 Stainless Steel Water Resistant Rust Resistant Fade Resistant
- Finishing Electroplated (Mirror Chrome & Brushed) U Channel
- SuitableCarpentry FinishesApplicationSolid Plywood/ MDF BoardGypsum Board Partition WallConcrete Hollow Block Wall